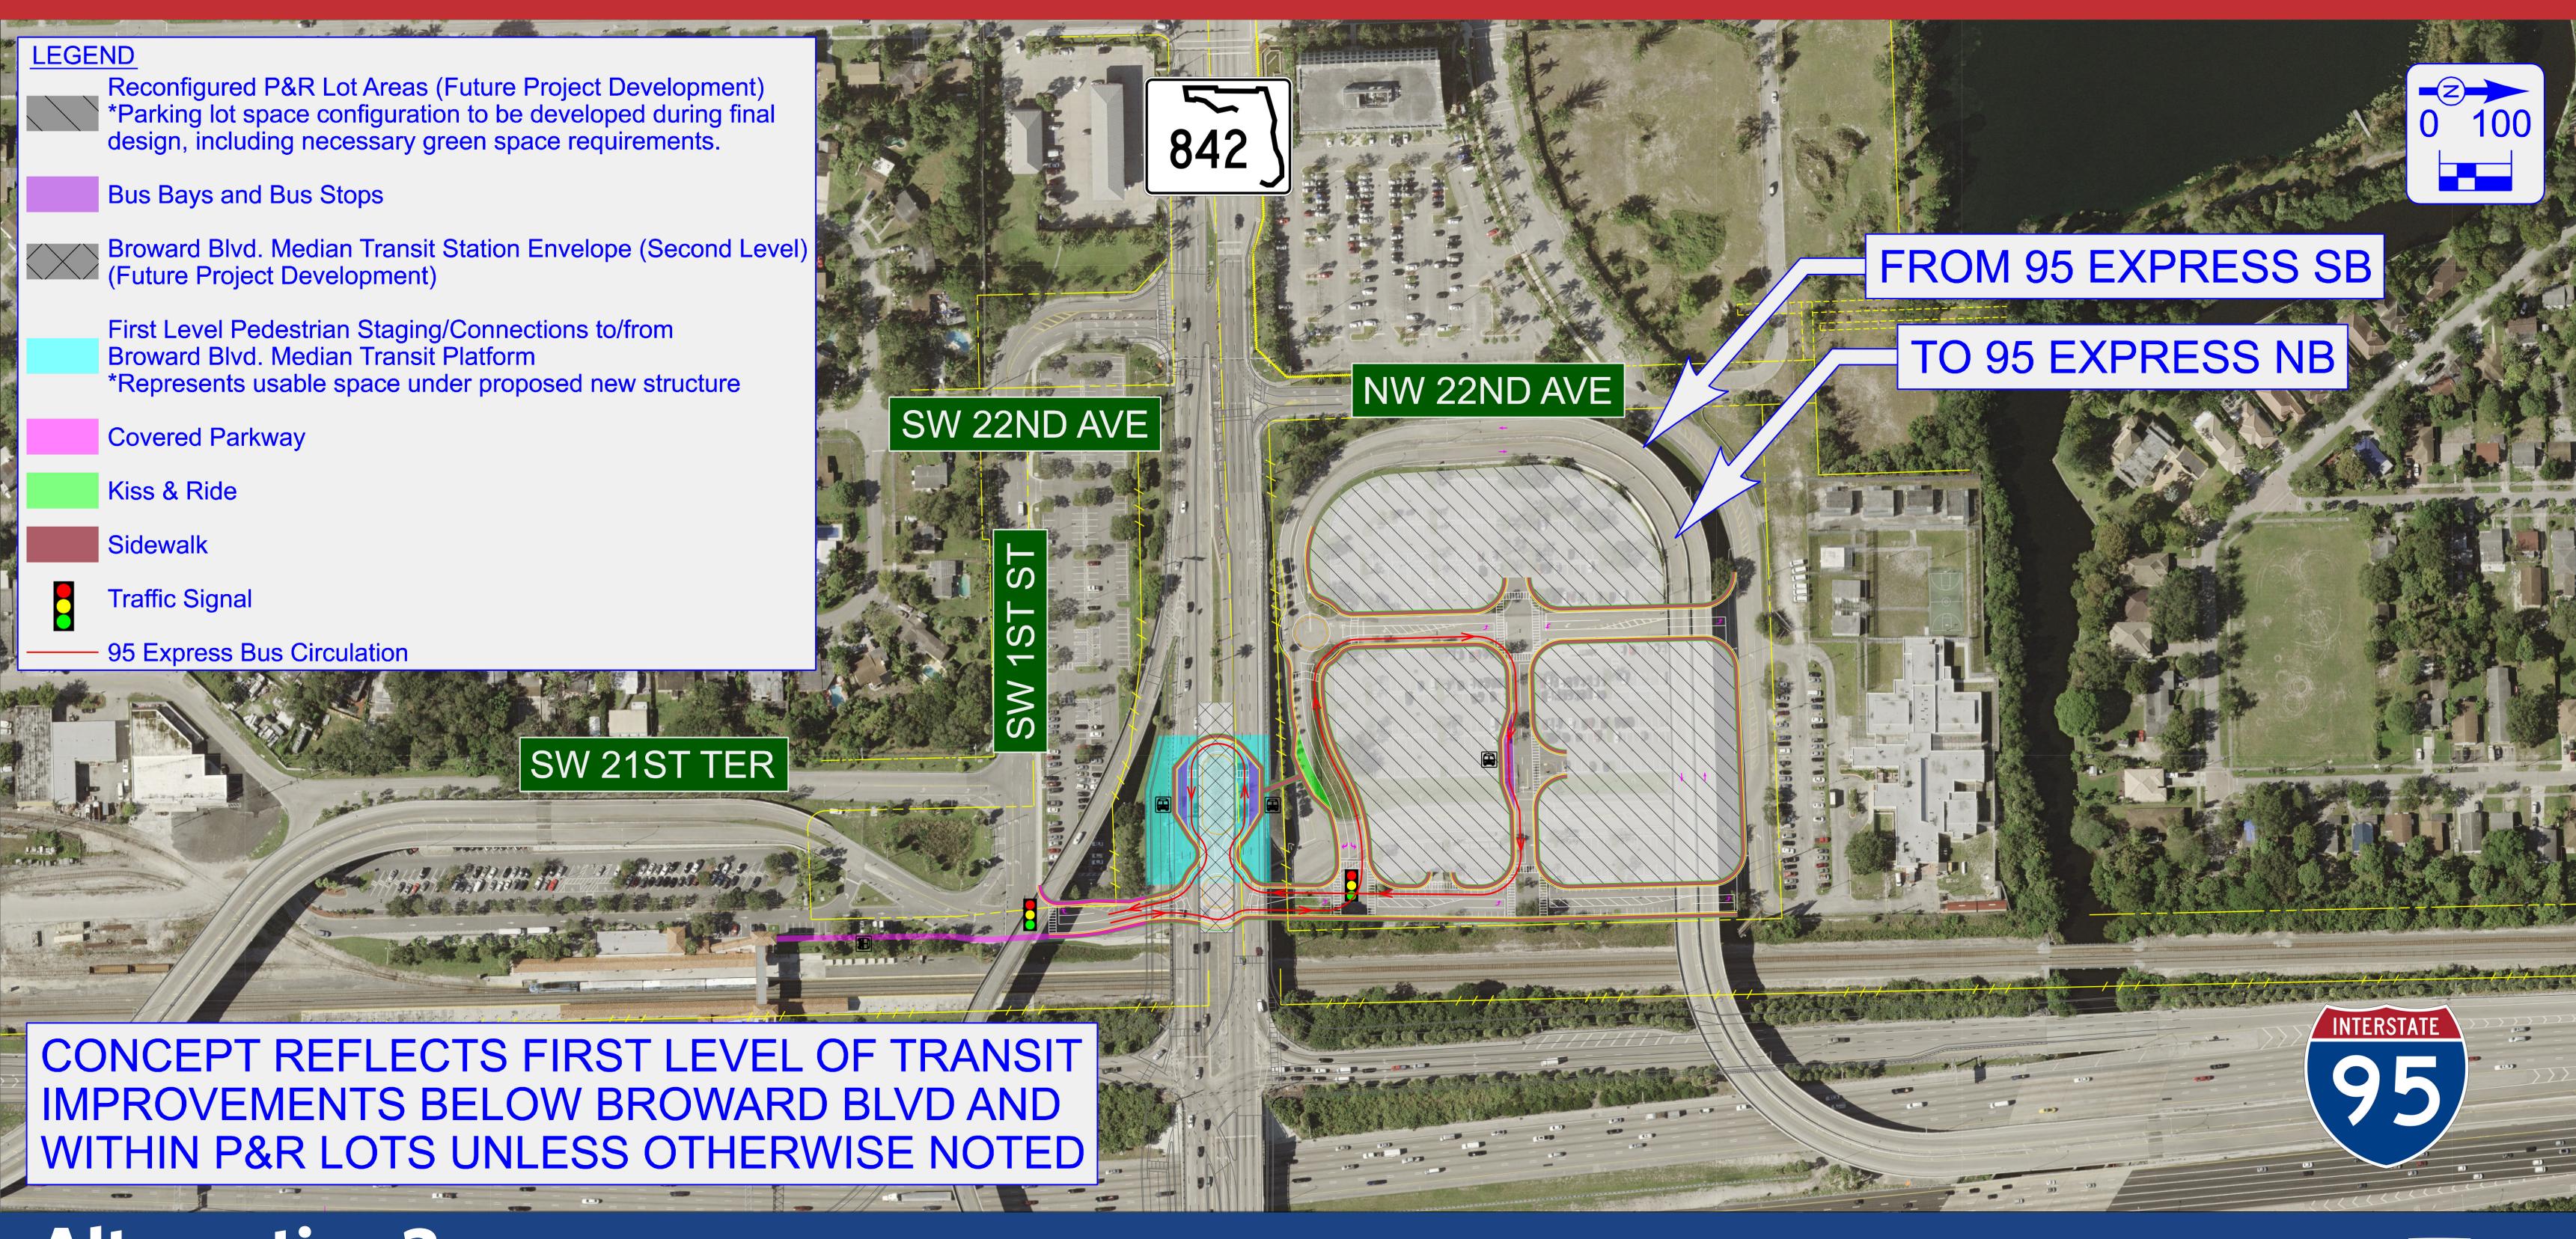

# Project Development & Environment (PD&E) Study

I-95 at Broward Boulevard Interchange Broward County, Florida

### Alternative 3

(With I-95 at Broward Boulevard Interchange Modified Displaced Left Alternative)